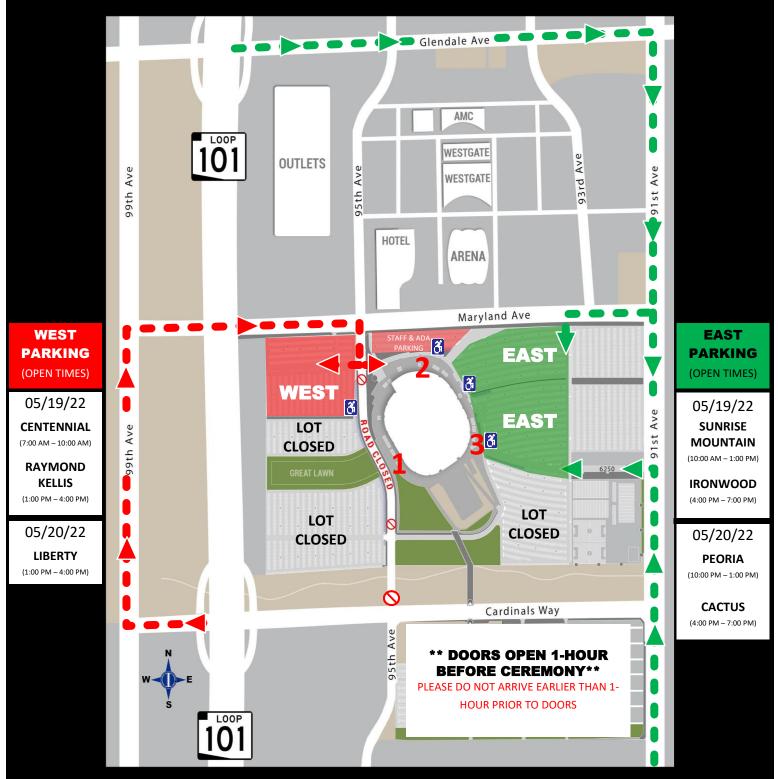

## **State Farm** STADIUM

## PEORIA SCHOOL DISTRICT

**EVENT PARKING MAP** 

| DATE      | SCHOOL           | CEREMONY | PARK IN | ENTER AT | DATE      | SCHOOL  | CEREMONY | PARK IN | ENTER AT |
|-----------|------------------|----------|---------|----------|-----------|---------|----------|---------|----------|
| 5/19/2022 | CENTENNIAL       | 11:30 AM | WEST    | Gate 1   | 5/20/2022 | PEORIA  | 12:00 PM | EAST    | Gate 3   |
| 5/19/2022 | SUNRISE MOUNTAIN | 2:00 PM  | EAST    | Gate 3   | 5/20/2022 | LIBERTY | 2:30 PM  | WEST    | Gate 1   |
| 5/19/2022 | RAYMOND KELLIS   | 4:30 PM  | WEST    | Gate 1   | 5/20/2022 | CACTUS  | 5:00 PM  | EAST    | Gate 3   |
| 5/19/2022 | IRONWOOD         | 7:00 PM  | EAST    | Gate 3   |           |         |          |         |          |